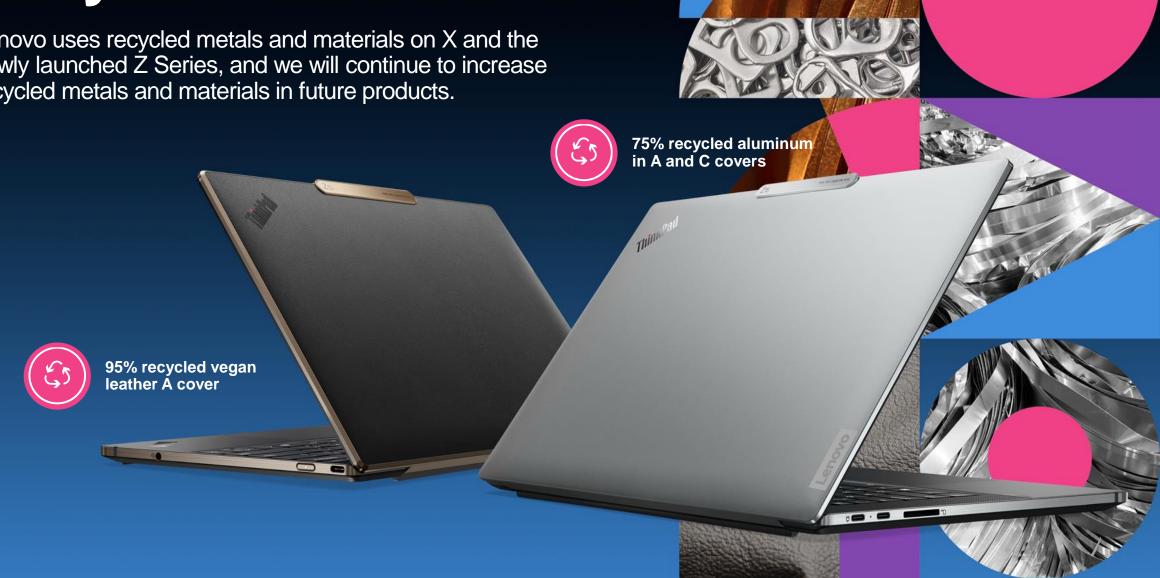

#### **BULK PACKAGING SERVICE**

Package multiple like-devices together to minimize the amount of material used without jeopardizing the integrity of packaging needed for shipping protection.

Lenovo uses recycled metals and materials on X and the newly launched Ž Series, and we will continue to increase recycled metals and materials in future products.